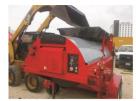

ROYAL PAVING, the Innovators in Asphalt, announced their newest option in 2005. The BAGELA PORTABLE ASPHALT RECYCLER is the German-built machine that is the only one on the market that does not allow flame to come in contact with the input asphalt during processing. We were a part of the launch in North America and are now the most experienced contractors in Canada. We can offer pavement maintenance and new construction asphalt **24 hours a day, 7 days a week, 365 days a year.** Your most remote locations are now easily accessed with this ultra-portable machine and you're no longer at the mercy of the big producers.

- 100% Recycled Hot Mix Asphalt
- Portable On-Site Production
- Minimizes Disruption to Business and Commercial Facilities
- 24/7/365 ALL-SEASON Operation
- Proven German Technology Now Available in Canada
- Not Like Any Other Asphalt Recycling Machine Previously Available
- **Eliminates** Cold Patching
- Ideal for all Asphalt Maintenance and New Construction
- The Bagela System's Recycled Asphalt Meets or Exceeds Current Specs