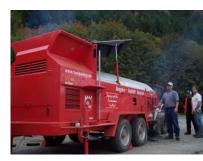

ROYAL PAVING, the Innovators in Asphalt, announced their newest option in 2005. The BAGELA PORTABLE ASPHALT RECYCLER is the German-built machine that is the only one on the market that does not allow flame to come in contact with the input asphalt during processing. We were a part of the launch in North America and are now the most experienced contractors in Canada. We can offer pavement maintenance and new construction asphalt **24 hours a day, 7 days a week, 365 days a year.** Your most remote locations are now easily accessed with this ultra-portable machine and you're no longer at the mercy of the big producers.

- 100% Recycled Hot Mix Asphalt
- Portable On-Site Production
- Minimizes Disruption to Business and Commercial Facilities
- 24/7/365 ALL-SEASON Operation
- Proven German Technology Now Available in Canada
- Not Like Any Other Asphalt Recycling Machine Previously Available
- **Eliminates** Cold Patching
- Ideal for all Asphalt Maintenance and New Construction
- The Bagela System's Recycled Asphalt Meets or Exceeds Current Specs